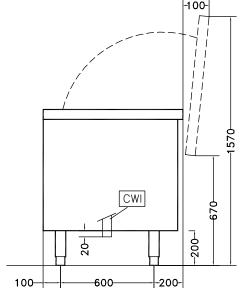

# Front 100 1300 100 Side

CWI1 = Cold Water inlet 1 (cleaning)

D = Drain

El = Electrical inlet (power)

# **Key Information:**

Usable well capacity: 300 lt

Load per cycle - light

vegetables: 10 kg

Load per cycle - heavy

vegetables: 40 kg
External dimensions, Width: 1500 mm
External dimensions, Depth: 900 mm

**External dimensions, Height:** 850 mm **Shipping weight:** 248 kg