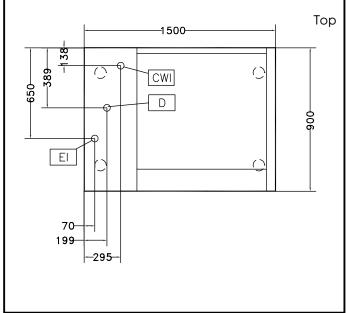

# Front 100 1300 100 Side

CWI1 = Cold Water inlet 1 (cleaning)

D = Drain

El = Electrical inlet (power)

# **Key Information:**

Usable well capacity: 300 lt

Load per cycle - light

vegetables: 10 kg

Load per cycle - heavy

vegetables: 40 kg
External dimensions, Width: 1500 mm
External dimensions, Depth: 900 mm

**External dimensions, Height:** 850 mm **Shipping weight:** 248 kg