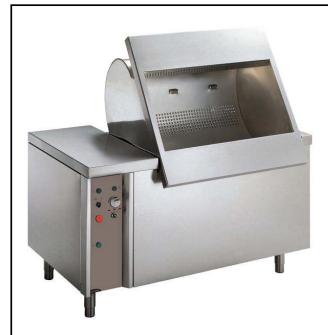

# Vegetable Washer Tilting Basket Vegetable Washer 10/40kg

| ITEM #  |  |
|---------|--|
| MODEL # |  |
|         |  |
| NAME #  |  |
| SIS #   |  |
| AIA #   |  |

660034 (LV300R)

Tilling Basket Vegetable Washer Kg 10/40 - 300 liter well

### Item No.

Made from 304 AISI stainless steel. Double inclined well bottom to allow automatic cleaning. Washing system by water vortex; multiple diffuser for uniform water vortex; automatic water filling. The lifting of the basket at the end of the washing cycle is achieved by a reliable and safe linear motor controlled by double push button with alarm. IP25 water protection.

### **Main Features**

- Double inclined well bottom to allow automatic cleaning of the unit.
- Easy to remove perforated stainless steel filters.
- Washing well shaped to achieve an efficient water vortex.
- Basket lifting at the end of the cycle achieved by means of a linear motor controlled by a double push button with alarm.
- "Soft-action" manual ball valve regulates the wash water loading and pressure.
- Multiple diffuser to uniform water vortex and a solenoid valve to expedite water loading and drainage.
- Simple control panel with emergency stop an acoustic alarm switch.
- Cycle duration of 2 to 3 minutes.
- Mounted on adjustable stainless steel legs.
- IP25 protection against water jets, solid objects and small animals (larger than 6 mm).